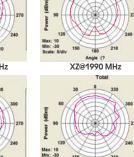

#### **Electrical:**

Frequency Range 698 ~ 960MHz 1710 ~ 2700MHz

5/9 dBi Gain **VSWR** 3.0:1 max.

Impedance 50 Ω

Polarization Linear Vertical

BW/Azimuch 90° / 70°

70° / 60° **BW/Elevation** 

Front to Back Ratio  $> 15 \, dB$ 