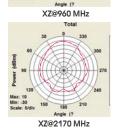

#### **Electrical:**

Frequency Range 698 ~ 960MHz 1710 ~ 2700MHz

5/9 dBi Gain **VSWR** 3.0:1 max.

Impedance 50 Ω

Polarization Linear Vertical

BW/Azimuch 90° / 70°

70° / 60° **BW/Elevation** 

Front to Back Ratio  $> 15 \, dB$ 