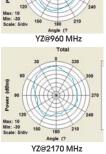

#### **Electrical:**

Frequency Range 698 ~ 960MHz 1710 ~ 2700MHz

5/9 dBi Gain **VSWR** 3.0:1 max.

Impedance 50 Ω

Polarization Linear Vertical

BW/Azimuch 90° / 70°

70° / 60° **BW/Elevation** 

Front to Back Ratio  $> 15 \, dB$ 