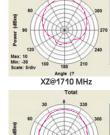

#### **Electrical:**

Frequency Range 698 ~ 960MHz 1710 ~ 2700MHz

5/9 dBi Gain **VSWR** 3.0:1 max.

Impedance 50 Ω

Polarization Linear Vertical

BW/Azimuch 90° / 70°

70° / 60° **BW/Elevation** 

Front to Back Ratio  $> 15 \, dB$ 