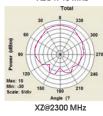

#### **Electrical:**

Frequency Range 698 ~ 960MHz 1710 ~ 2700MHz

5/9 dBi Gain **VSWR** 3.0:1 max.

Impedance 50 Ω

Polarization Linear Vertical

BW/Azimuch 90° / 70°

70° / 60° **BW/Elevation** 

Front to Back Ratio  $> 15 \, dB$ 