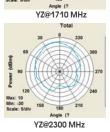

#### **Electrical:**

Frequency Range 698 ~ 960MHz 1710 ~ 2700MHz

5/9 dBi Gain **VSWR** 3.0:1 max.

Impedance 50 Ω

Polarization Linear Vertical

BW/Azimuch 90° / 70°

70° / 60° **BW/Elevation** 

Front to Back Ratio  $> 15 \, dB$ 