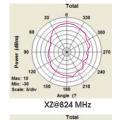

#### **Electrical:**

Frequency Range 698 ~ 960MHz 1710 ~ 2700MHz

5/9 dBi Gain **VSWR** 3.0:1 max.

Impedance 50 Ω

Polarization Linear Vertical

BW/Azimuch 90° / 70°

70° / 60° **BW/Elevation** 

Front to Back Ratio  $> 15 \, dB$ 