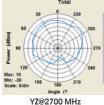

#### **Electrical:**

Frequency Range 698 ~ 960MHz 1710 ~ 2700MHz

5/9 dBi Gain **VSWR** 3.0:1 max.

Impedance 50 Ω

Polarization Linear Vertical

BW/Azimuch 90° / 70°

70° / 60° **BW/Elevation** 

Front to Back Ratio  $> 15 \, dB$ 