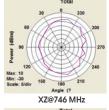

#### **Electrical:**

Frequency Range 698 ~ 960MHz 1710 ~ 2700MHz

5/9 dBi Gain **VSWR** 3.0:1 max.

Impedance 50 Ω

Polarization Linear Vertical

BW/Azimuch 90° / 70°

70° / 60° **BW/Elevation** 

Front to Back Ratio  $> 15 \, dB$ 