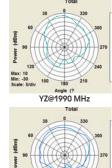

#### **Electrical:**

Frequency Range 698 ~ 960MHz 1710 ~ 2700MHz

5/9 dBi Gain **VSWR** 3.0:1 max.

Impedance 50 Ω

Polarization Linear Vertical

BW/Azimuch 90° / 70°

70° / 60° **BW/Elevation** 

Front to Back Ratio  $> 15 \, dB$ 