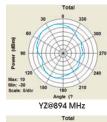

#### **Electrical:**

Frequency Range 698 ~ 960MHz 1710 ~ 2700MHz

5/9 dBi Gain **VSWR** 3.0:1 max.

Impedance 50 Ω

Polarization Linear Vertical

BW/Azimuch 90° / 70°

70° / 60° **BW/Elevation** 

Front to Back Ratio  $> 15 \, dB$ 