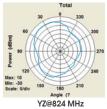

#### **Electrical:**

Frequency Range 698 ~ 960MHz 1710 ~ 2700MHz

5/9 dBi Gain **VSWR** 3.0:1 max.

Impedance 50 Ω

Polarization Linear Vertical

BW/Azimuch 90° / 70°

70° / 60° **BW/Elevation** 

Front to Back Ratio  $> 15 \, dB$ 