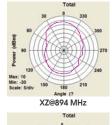

#### **Electrical:**

Frequency Range 698 ~ 960MHz 1710 ~ 2700MHz

5/9 dBi Gain **VSWR** 3.0:1 max.

Impedance 50 Ω

Polarization Linear Vertical

BW/Azimuch 90° / 70°

70° / 60° **BW/Elevation** 

Front to Back Ratio  $> 15 \, dB$ 