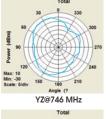

#### **Electrical:**

Frequency Range 698 ~ 960MHz 1710 ~ 2700MHz

5/9 dBi Gain **VSWR** 3.0:1 max.

Impedance 50 Ω

Polarization Linear Vertical

BW/Azimuch 90° / 70°

70° / 60° **BW/Elevation** 

Front to Back Ratio  $> 15 \, dB$ 