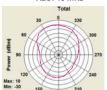

#### **Electrical:**

Frequency Range 698 ~ 960MHz 1710 ~ 2700MHz

5/9 dBi Gain **VSWR** 3.0:1 max.

Impedance 50 Ω

Polarization Linear Vertical

BW/Azimuch 90° / 70°

70° / 60° **BW/Elevation** 

Front to Back Ratio  $> 15 \, dB$ 