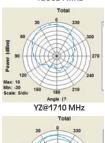

#### **Electrical:**

Frequency Range 698 ~ 960MHz 1710 ~ 2700MHz

5/9 dBi Gain **VSWR** 3.0:1 max.

Impedance 50 Ω

Polarization Linear Vertical

BW/Azimuch 90° / 70°

70° / 60° **BW/Elevation** 

Front to Back Ratio  $> 15 \, dB$ 