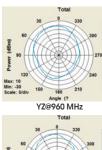

#### **Electrical:**

Frequency Range 698 ~ 960MHz 1710 ~ 2700MHz

5/9 dBi Gain **VSWR** 3.0:1 max.

Impedance 50 Ω

Polarization Linear Vertical

BW/Azimuch 90° / 70°

70° / 60° **BW/Elevation** 

Front to Back Ratio  $> 15 \, dB$ 